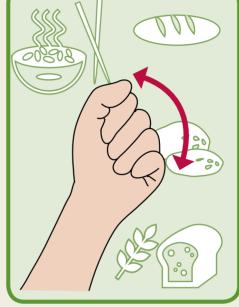

INTERCE cia de Brouckère

QUANTITY OF STARCH (rice, potatoes, bread, etc.) MEAL = SIZE OF 1 FIST

QUANTITY OF UNCOOKED FATS MEAL = SIZE OF 1 THUMB

This publication is part of the FOOD programme, the continuation of the FOOD project which benefited from European Union funding (2009-2011) within the framework of the Health Programme.