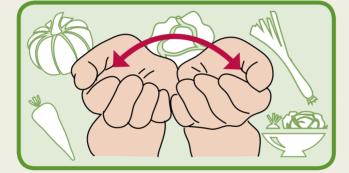

## Ideal quantities per meal

۲

QUANTITY OF PROTEINS (meat, eggs, fish) RECOMMENDED PER MEAL = SIZE OF 1 HAND, 1 CM DEEP

www.foodprogram.be

QUANTITY OF VEGETABLES MEAL = 2 CUPPED HANDS

QUANTITY OF FRUIT/DAY = 2X THE AMOUNT THAT CAN BE HELD IN 1 HAND