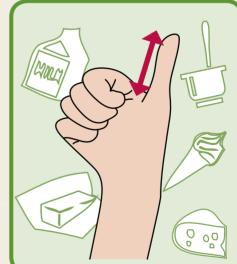

INTERCE cia de Brouckère

QUANTITY OF STARCH (rice, potatoes, bread, etc.) MEAL = SIZE OF 1 FIST

QUANTITY OF UNCOOKED FATS MEAL = SIZE OF 1 THUMB

This publication is part of the FOOD programme, the continuation of the FOOD project which benefited from European Union funding (2009-2011) within the framework of the Health Programme.