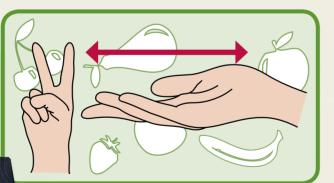

## Ideal quantities per meal

۲

QUANTITY OF PROTEINS (meat, eggs, fish) RECOMMENDED PER MEAL = SIZE OF 1 HAND, 1 CM DEEP

www.foodprogram.be

QUANTITY OF VEGETABLES MEAL = 2 CUPPED HANDS

QUANTITY OF FRUIT/DAY = 2X THE AMOUNT THAT CAN BE HELD IN 1 HAND