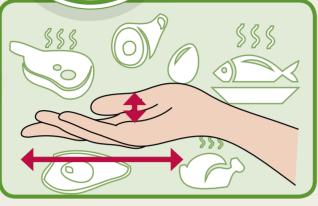

## Ideal quantities per meal

۲

QUANTITY OF PROTEINS (meat, eggs, fish) RECOMMENDED PER MEAL = SIZE OF 1 HAND, 1 CM DEEP

www.foodprogram.be

QUANTITY OF VEGETABLES MEAL = 2 CUPPED HANDS

QUANTITY OF FRUIT/DAY = 2X THE AMOUNT THAT CAN BE HELD IN 1 HAND